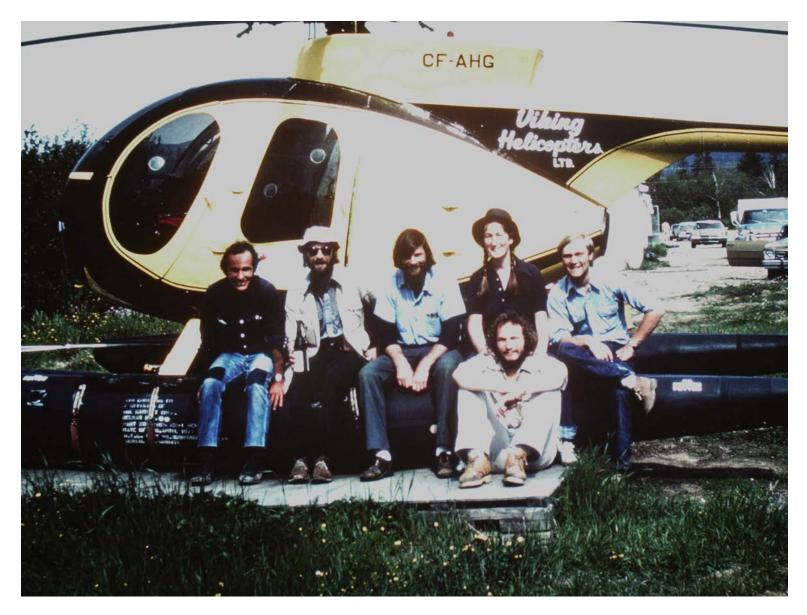

Going into Bay of Islands Ophiolite, 1976

(Rosencratz, Kidd, Casey, O'Connell, Nelson, Karson)

Karson and Hempton preparing to go into the field, Lewis Hills, 1978

Mark Hempton, Ophiolite Explorer, 1978

Bay of Islands Field Trip, 1978 (Elthon, Stroup, Anderson?, Hempton, Kidd, ???, Karson, Casey)