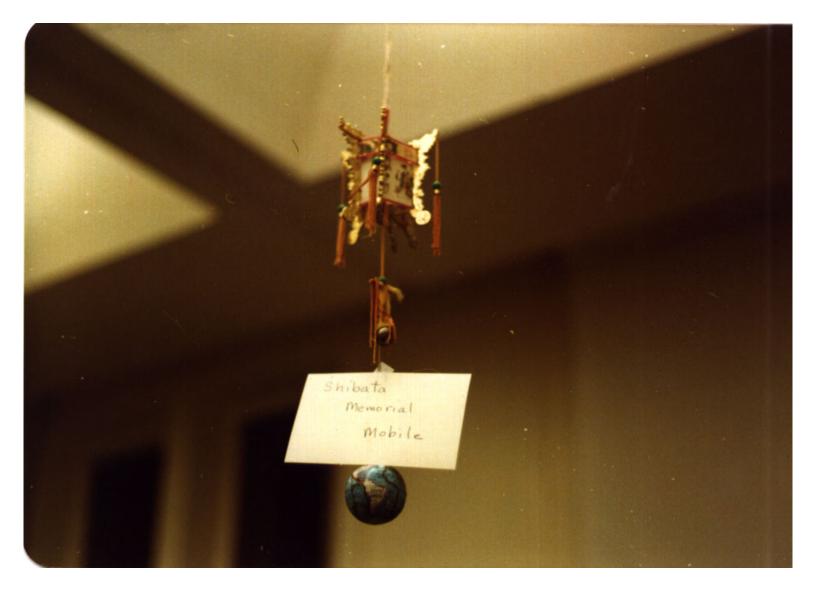

Bay of Islands Field Trip, 1978 (Rosencrantz, Scanlon, Elthon, Stroup, Hempton, Karson)

Karson in Lewis Hills, 1976

Graduate Student Cubicles, c. 1976

Shibata Memorial "Paris Lantern", donated by Victor Lee, curated by Bruce Nisbet