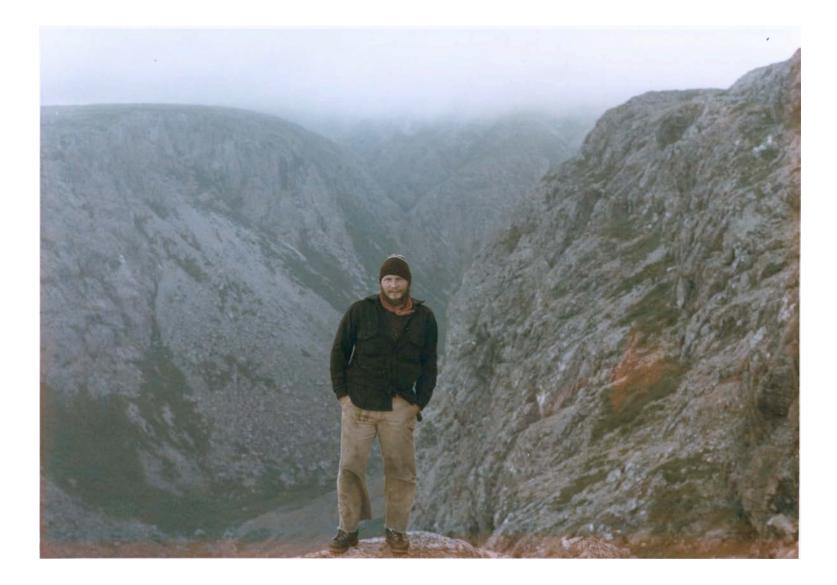

Bay of Islands Field Trip, 1978 (Rosencrantz, Scanlon, Elthon, Stroup, Hempton, Karson)

Karson in Lewis Hills, 1976

Graduate Student Cubicles, c. 1976

Shibata Memorial "Paris Lantern", donated by Victor Lee, curated by Bruce Nisbet