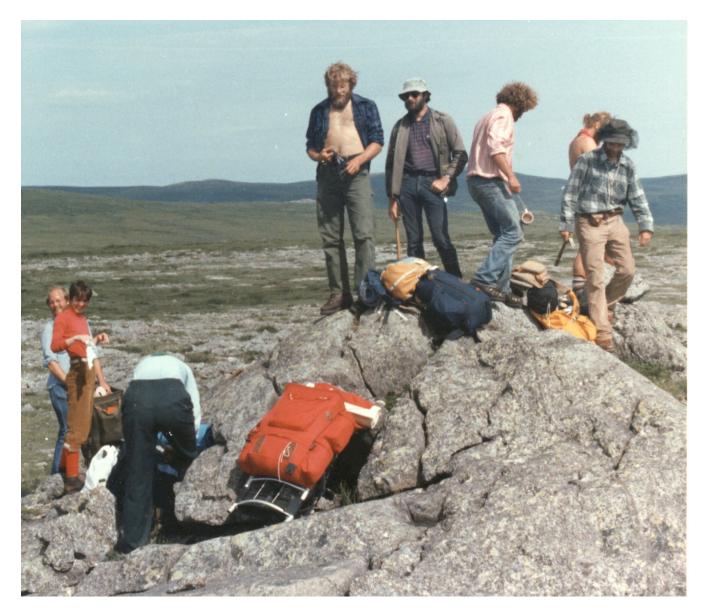

Going into Bay of Islands Ophiolite, 1976

(Rosencratz, Kidd, Casey, O'Connell, Nelson, Karson)

Karson and Hempton preparing to go into the field, Lewis Hills, 1978

Mark Hempton, Ophiolite Explorer, 1978

Bay of Islands Field Trip, 1978 (Elthon, Stroup, Anderson?, Hempton, Kidd, ???, Karson, Casey)