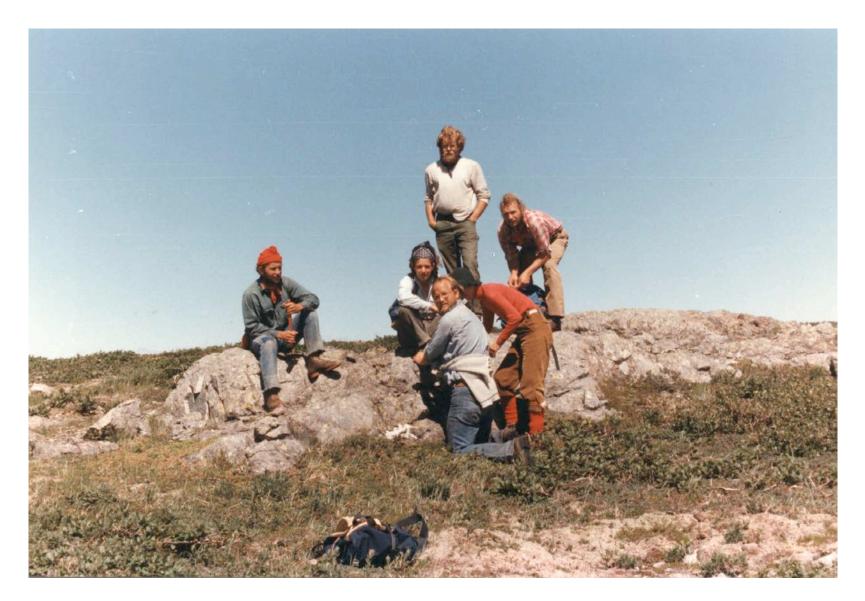

Going into Bay of Islands Ophiolite, 1976

(Rosencratz, Kidd, Casey, O'Connell, Nelson, Karson)

Karson and Hempton preparing to go into the field, Lewis Hills, 1978

Mark Hempton, Ophiolite Explorer, 1978

Bay of Islands Field Trip, 1978 (Elthon, Stroup, Anderson?, Hempton, Kidd, ???, Karson, Casey)